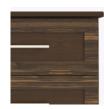

## tempe Chest 3 Drawers

Contemporary Tempe Collection is stunning storage featuring dual-tone finishes and an overlay door and drawer design. The premium, oversized, steel hardware offers contemporary styling and easy-to-grab functionality and the dual-tones make this collection perfect for memory care giving the resident a visual boost. The product is required to be wall mounted for safety. Using the kit provided, please follow provided instructions exactly.

#### **Chamfered Frames**

The raised overlay on this collection is a contrasting finish and adds a classic style feature.