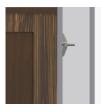

#### **Chamfered Frames**

The raised overlay on this collection is a contrasting finish and adds a classic style feature.