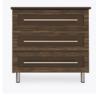

# tempe

Chest 3 Drawers

## tempe Chest 3 Drawers

Contemporary Tempe Collection is stunning storage featuring dual-tone finishes and an overlay door and drawer design. The premium, oversized, steel hardware offers contemporary styling and easy-to-grab functionality and the dual-tones make this collection perfect for memory care giving the resident a visual boost. The product is required to be wall mounted for safety. Using the kit provided, please follow provided instructions exactly.