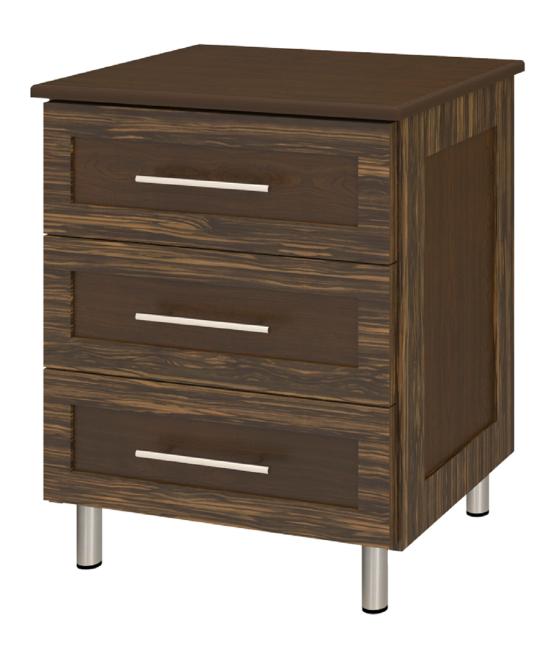

## tempe Chest 3 Drawers

Contemporary Tempe Collection is stunning storage featuring dual-tone finishes and an overlay door and drawer design. The premium, oversized, steel hardware offers contemporary styling and easy-to-grab functionality and the dual-tones make this collection perfect for memory care giving the resident a visual boost. The product is required to be wall mounted for safety. Using the kit provided, please follow provided instructions exactly.

Model: TECH30 25W 18.75D 30H